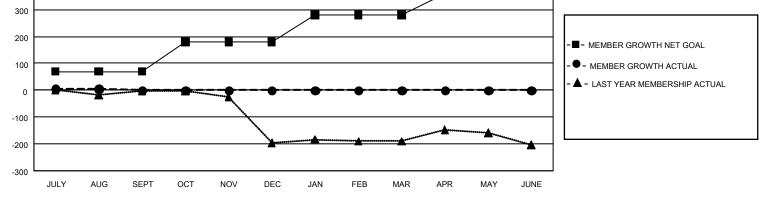

## GAT MONTHLY MEMBERSHIP PROGRESS REPORT

GMT Constitutional Area 8, Group F

REPORT DOES NOT INCLUDE CLUBS IN UNDISTRICTED AREAS.

| Clubs         |               |             |               | Members               |                        |                         |                                                    |  |  |
|---------------|---------------|-------------|---------------|-----------------------|------------------------|-------------------------|----------------------------------------------------|--|--|
|               | RESULTS FOR   | R 2020-2021 |               | RESULTS FOR 2020-2021 |                        |                         |                                                    |  |  |
| QUARTER       | NEW CLUB GOAL | NEW CLUBS   | DROPPED CLUBS | QUARTER               | BER GROWTH NET<br>GOAL | MEMBER GROWTH<br>ACTUAL | DROPPED<br>MEMBERS ACTUAL<br>(including transfers) |  |  |
| JULY/AUG/SEPT | 3             | 0           | 0             | JULY/AUG/SEPT         | 70                     | 43                      | 33                                                 |  |  |
| OCT/NOV/DEC   | 6             | 0           | 0             | OCT/NOV/DEC           | 110                    | 0                       | 0                                                  |  |  |
| JAN/FEB/MAR   | 6             | 0           | 0             | JAN/FEB/MAR           | 100                    | 0                       | 0                                                  |  |  |
| APR/MAY/JUNE  | 6             | 0           | 0             | APR/MAY/JUNE          | 80                     | 0                       | 0                                                  |  |  |