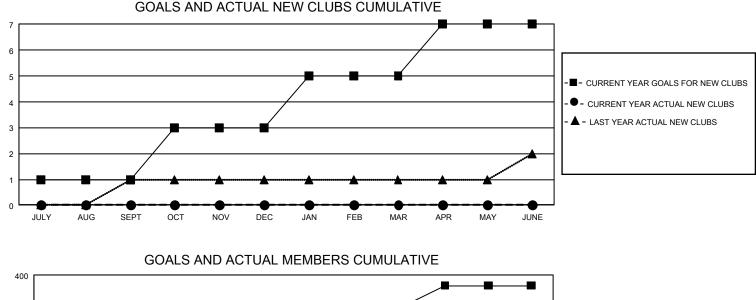

## GAT MONTHLY MEMBERSHIP PROGRESS REPORT

GMT Constitutional Area 8, Group F

REPORT DOES NOT INCLUDE CLUBS IN UNDISTRICTED AREAS.

| Clubs         |               |             |               | Members               |                        |                         |                                                    |  |  |
|---------------|---------------|-------------|---------------|-----------------------|------------------------|-------------------------|----------------------------------------------------|--|--|
|               | RESULTS FOR   | R 2020-2021 |               | RESULTS FOR 2020-2021 |                        |                         |                                                    |  |  |
| QUARTER       | NEW CLUB GOAL | NEW CLUBS   | DROPPED CLUBS | QUARTER               | BER GROWTH NET<br>GOAL | MEMBER GROWTH<br>ACTUAL | DROPPED<br>MEMBERS ACTUAL<br>(including transfers) |  |  |
| JULY/AUG/SEPT | 3             | 0           | 0             | JULY/AUG/SEPT         | 70                     | 43                      | 33                                                 |  |  |
| OCT/NOV/DEC   | 6             | 0           | 0             | OCT/NOV/DEC           | 110                    | 0                       | 0                                                  |  |  |
| JAN/FEB/MAR   | 6             | 0           | 0             | JAN/FEB/MAR           | 100                    | 0                       | 0                                                  |  |  |
| APR/MAY/JUNE  | 6             | 0           | 0             | APR/MAY/JUNE          | 80                     | 0                       | 0                                                  |  |  |